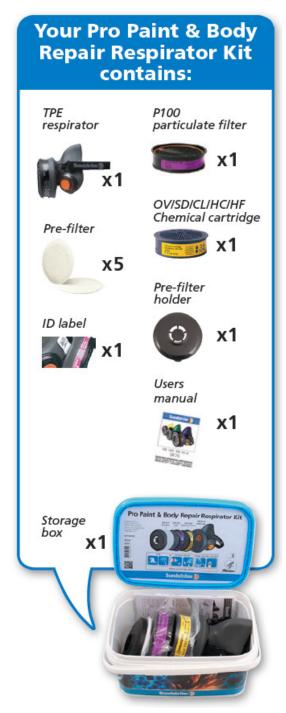

## Pro Paint & Body Respirator Kit, M/L

Item No. H05-6621M

- » Non-allergenic, FDA approved Thermoplastic Elastomeric (TPE) respirator
- » Very good face seal means a very high protection factor
- » Easily adjustable V-shaped elastic head harness with a large crown plate
- » Unique inhalation and double exhalation valve design provides one-half the breathing resistance of competitive respirators. This means easier breathing and greater respirator compliance
- » Extra large 201 square inch P100 filter area provides an extremely low breathing resistance, high air flow and extended filter life
- » High-efficiency P100 particulate filter offers TEN TIMES more filter effectiveness than required by NIOSH. Each filter tested for 99.997% filter efficiency
- » Pre-filter system collects coarse particles thereby extending the life of the P100 filter
- » Mask can be used with or without supplied chemical cartridge, and/or a range of chemical cartridges that can be "piggy-backed" together
- » NIOSH approved
- » Easily fit tested and fit checked
- **✓** BETTER PROTECTION
- ✓ GREATER COMFORT & LESS BREATHING RESISTANCE
- ✓ 250% MORE AIR FLOW
- **✓** ADAPTABLE SYSTEM
- ✓ FAR LESS COST OVER TIME